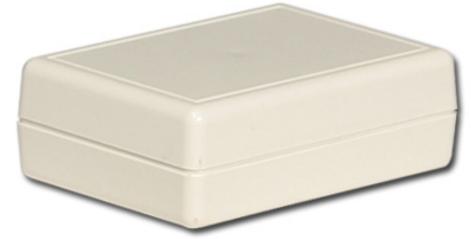

## Products Accessories Customization Products: C-Series C-6

| MODEL | LENGTH | WIDTH  | HEIGHT | DRAWINGS |        |
|-------|--------|--------|--------|----------|--------|
|       |        |        |        | (.pdf)   | (.dwg) |
| C-6   | 2.263" | 1.613" | 0.753" | X        | A      |

## **FEATURES**

- Two-piece miniature design
- Accepts 0.031" thick circuit board trapped on outer perimeter and central boss
- In-stock translucent colors available
- Single screw assembly
- Customization available
  - -two insert areas/I-Plates (top and bottom)-machining-pad printing