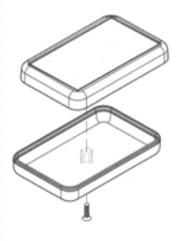

## **FEATURES**

- Two-piece miniature design
- Accepts 0.031" thick circuit board trapped on outer perimeter and central boss
- In-stock translucent colors available
- Single screw assembly
- Customization available
  - -two insert areas/I-Plates (top and bottom)-machining-pad printing